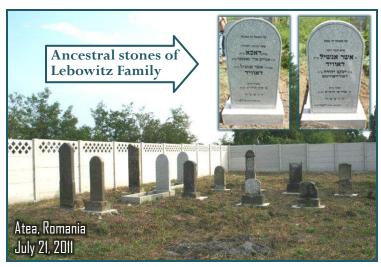

## Cemetery restoration in Atea, Hungary

בס"ד

109

Sponsored by:

Rabbi **Yechiel Lebowitz** and esteemed sons, through the efforts of Reb **Anshel Lebowitz** – may the zechus bless them forever!